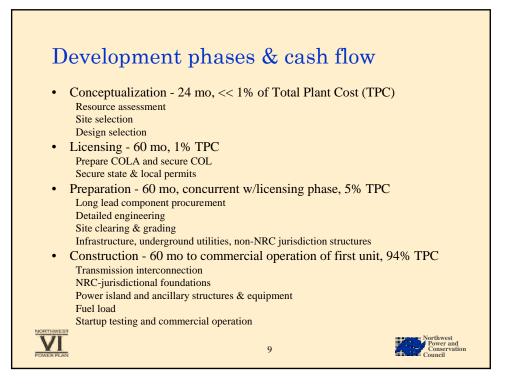

Attributes of nuclear power plants include low lifecycle emissions of criteria air pollutants and carbon dioxide (no direct emissions but some emissions elsewhere in the fuel cycle). Other attributes include inherent sustained peaking capability, relatively low fuel price risk, and high availability and reliability (based on existing fleet experience). Issues associated with development of new nuclear plants include long permitting and construction lead time, potential public controversy, large "single shaft" reliability risk, undemonstrated licensing and construction, and high capital cost uncertainty. The estimated levelized lifecycle energy cost for new nuclear plants in the early 2020s is about \$90/MWh. This is about the same as for Columbia Basin wind power (with production tax credit) and somewhat greater than a gas-fired combined-cycle plant.