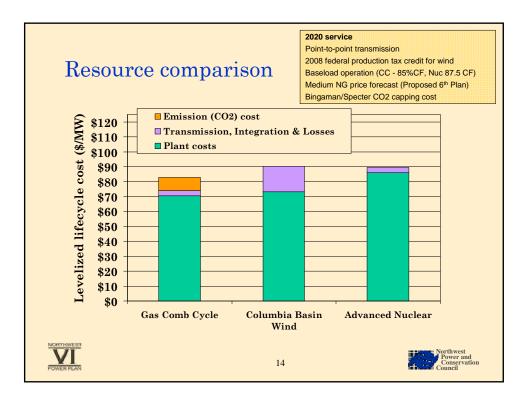

Attributes of nuclear power plants include low lifecycle emissions of criteria air pollutants and carbon dioxide (no direct emissions but some emissions elsewhere in the fuel cycle). Other attributes include inherent sustained peaking capability, relatively low fuel price risk, and high availability and reliability (based on existing fleet experience). Issues associated with development of new nuclear plants include long permitting and construction lead time, potential public controversy, large "single shaft" reliability risk, undemonstrated licensing and construction, and high capital cost uncertainty. The estimated levelized lifecycle energy cost for new nuclear plants in the early 2020s is about \$90/MWh. This is about the same as for Columbia Basin wind power (with production tax credit) and somewhat greater than a gas-fired combined-cycle plant.