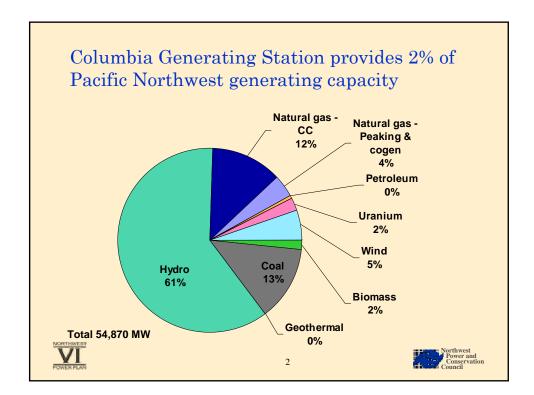

Attributes of nuclear power plants include low lifecycle emissions of criteria air pollutants and carbon dioxide (no direct emissions but some emissions elsewhere in the fuel cycle). Other attributes include inherent sustained peaking capability, relatively low fuel price risk, and high availability and reliability (based on existing fleet experience). Issues associated with development of new nuclear plants include long permitting and construction lead time, potential public controversy, large "single shaft" reliability risk, undemonstrated licensing and construction, and high capital cost uncertainty. The estimated levelized lifecycle energy cost for new nuclear plants in the early 2020s is about \$90/MWh. This is about the same as for Columbia Basin wind power (with production tax credit) and somewhat greater than a gas-fired combined-cycle plant.