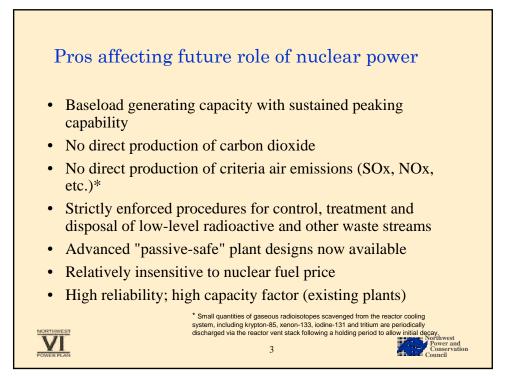

Attributes of nuclear power plants include low lifecycle emissions of criteria air pollutants and carbon dioxide (no direct emissions but some emissions elsewhere in the fuel cycle). Other attributes include inherent sustained peaking capability, relatively low fuel price risk, and high availability and reliability (based on existing fleet experience). Issues associated with development of new nuclear plants include long permitting and construction lead time, potential public controversy, large "single shaft" reliability risk, undemonstrated licensing and construction, and high capital cost uncertainty. The estimated levelized lifecycle energy cost for new nuclear plants in the early 2020s is about \$90/MWh. This is about the same as for Columbia Basin wind power (with production tax credit) and somewhat greater than a gas-fired combined-cycle plant.