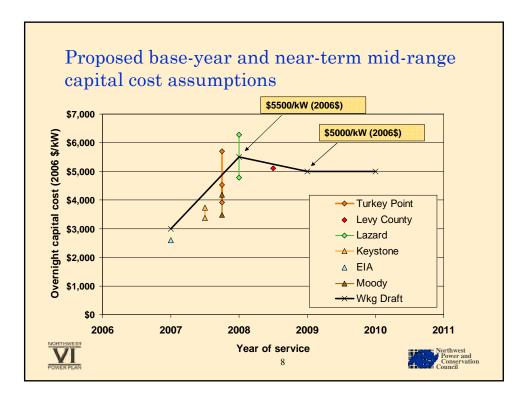

Attributes of nuclear power plants include low lifecycle emissions of criteria air pollutants and carbon dioxide (no direct emissions but some emissions elsewhere in the fuel cycle). Other attributes include inherent sustained peaking capability, relatively low fuel price risk, and high availability and reliability (based on existing fleet experience). Issues associated with development of new nuclear plants include long permitting and construction lead time, potential public controversy, large "single shaft" reliability risk, undemonstrated licensing and construction, and high capital cost uncertainty. The estimated levelized lifecycle energy cost for new nuclear plants in the early 2020s is about \$90/MWh. This is about the same as for Columbia Basin wind power (with production tax credit) and somewhat greater than a gas-fired combined-cycle plant.