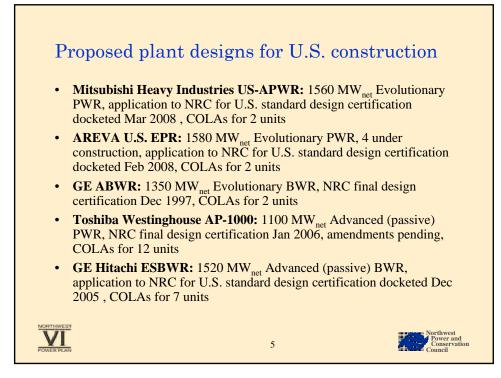

## MEMORANDUM

**TO:** Power Committee

**FROM:** Jeff King, Senior Resource Analyst

**SUBJECT:** Assessment of nuclear generating resource potential

New nuclear generation is viewed by staff as a potential generating resource option for meeting peak capacity and energy needs in the long-term (2023 or later). Proposed new nuclear plants include both "evolutionary" versions of conventional light water reactor technology and advanced, passive-safe, modular light water reactor designs. While plants incorporating advanced reactor designs have yet to be constructed, the engineering and construction principals are well-established and both the evolutionary and advanced designs can be considered "reliable and available within the time it is needed" for purposes of considering the technology for the power plan. However, staff believes that successful construction and operation of a new nuclear plant elsewhere in the United States will likely be necessary before construction of a new plant in the Northwest would commence, hence the assumption of 2023 as the earliest plausible service date.

Attributes of nuclear power plants include low lifecycle emissions of criteria air pollutants and carbon dioxide (no direct emissions but some emissions elsewhere in the fuel cycle). Other attributes include inherent sustained peaking capability, relatively low fuel price risk, and high availability and reliability (based on existing fleet experience). Issues associated with development of new nuclear plants include long permitting and construction lead time, potential public controversy, large "single shaft" reliability risk, undemonstrated licensing and construction, and high capital cost uncertainty. The estimated levelized lifecycle energy cost for new nuclear plants in the early 2020s is about \$90/MWh. This is about the same as for Columbia Basin wind power (with production tax credit) and somewhat greater than a gas-fired combined-cycle plant.