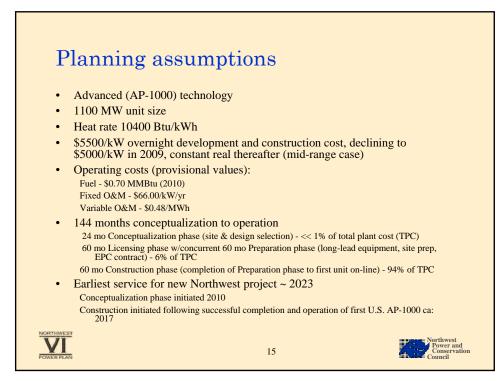

## MEMORANDUM

**TO:** Power Committee

**FROM:** Jeff King, Senior Resource Analyst

**SUBJECT:** Assessment of nuclear generating resource potential

New nuclear generation is viewed by staff as a potential generating resource option for meeting peak capacity and energy needs in the long-term (2023 or later). Proposed new nuclear plants include both "evolutionary" versions of conventional light water reactor technology and advanced, passive-safe, modular light water reactor designs. While plants incorporating advanced reactor designs have yet to be constructed, the engineering and construction principals are well-established and both the evolutionary and advanced designs can be considered "reliable and available within the time it is needed" for purposes of considering the technology for the power plan. However, staff believes that successful construction and operation of a new nuclear plant elsewhere in the United States will likely be necessary before construction of a new plant in the Northwest would commence, hence the assumption of 2023 as the earliest plausible service date.