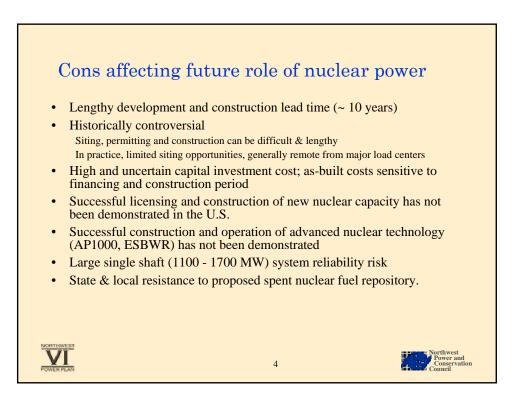

Attributes of nuclear power plants include low lifecycle emissions of criteria air pollutants and carbon dioxide (no direct emissions but some emissions elsewhere in the fuel cycle). Other attributes include inherent sustained peaking capability, relatively low fuel price risk, and high availability and reliability (based on existing fleet experience). Issues associated with development of new nuclear plants include long permitting and construction lead time, potential public controversy, large "single shaft" reliability risk, undemonstrated licensing and construction, and high capital cost uncertainty. The estimated levelized lifecycle energy cost for new nuclear plants in the early 2020s is about \$90/MWh. This is about the same as for Columbia Basin wind power (with production tax credit) and somewhat greater than a gas-fired combined-cycle plant.