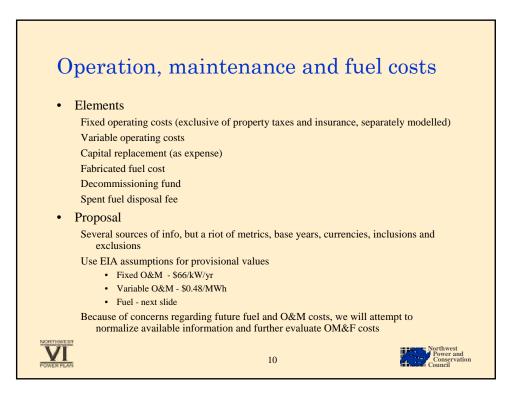

A Mar 2009 2018/20 FL   DLA Mar 2008 2016/19 SC   PC contract Oct 2013 TN | DLA Jun 2008 2018 MI ESBWR   DLA Jul 2008 2016/17 FL AP1000   DLA Nov 2007 2016 VA ESBWR   onstruction 2011 Finland EPR   cense 2017 AB CANDU<br>ACR-1000   DLA Sep 2007 2014/15 TX ABWR   DLA Mar 2009 2018/20 FL AP 1000 or<br>ESBWR   DLA Mar 2008 2016/19 SC AP1000   PC contract Oct 2013 TN Westinghouse<br>PWR | DLA Jun 2008 2018 MI ESBWR \$10,000   DLA Jun 2008 2016/17 FL AP1000 \$14,000   DLA Jul 2008 2016/17 FL AP1000 \$14,000   DLA Nov 2007 2016 VA ESBWR \$4,000   onstruction 2011 Finland EPR \$5,000   cense 2017 AB CANDU \$6,200   plication ACR-1000 ACR-1000 \$88,000   DLA Mar 2009 2018/20 FL AP 1000 or \$18,500   ESBWR DLA Mar 2008 2016/19 SC AP1000 \$9,800   PC contract Oct 2013 TN Westinghouse \$2,490 |