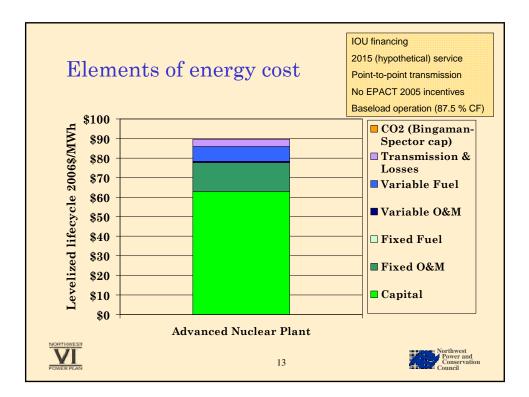

Attributes of nuclear power plants include low lifecycle emissions of criteria air pollutants and carbon dioxide (no direct emissions but some emissions elsewhere in the fuel cycle). Other attributes include inherent sustained peaking capability, relatively low fuel price risk, and high availability and reliability (based on existing fleet experience). Issues associated with development of new nuclear plants include long permitting and construction lead time, potential public controversy, large "single shaft" reliability risk, undemonstrated licensing and construction, and high capital cost uncertainty. The estimated levelized lifecycle energy cost for new nuclear plants in the early 2020s is about \$90/MWh. This is about the same as for Columbia Basin wind power (with production tax credit) and somewhat greater than a gas-fired combined-cycle plant.