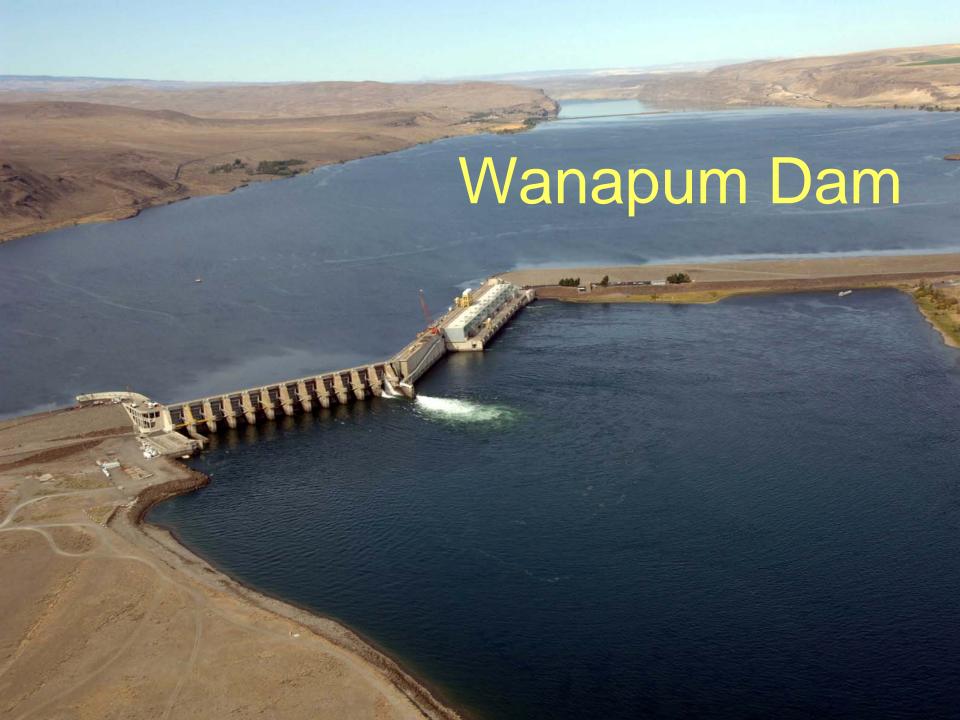

# New FERC License for the Priest Rapids Project

Public Utility District No. 2 of Grant County, WA Joe Lukas, Sr. Policy Advisor Denny Rohr, Consultant to Grant PUD





# Relicensing Process

- Pre-Application 1994-2003
- \$50M of Studies and Consultation
- 12,000 Page Application
- Filed with FERC in 2003



# **Application Processing**

- 2004-2008 NEPA, FPA, ESA
- CWA 401 Certification from WA DOE
- Bull Trout BiOp from USFWS
- Salmon and Steelhead BiOp from NOAA
- Section 18 Prescriptions
- Hanford Reach, Salmon Settlement and Yakama Agreements Filed w/FERC

## The New License!!!!

- Issued by FERC on April 17, 2008
- At 1,893 MW, 2<sup>nd</sup> Largest FERC Licensed Hydro Project (largest conventional)
- New License from April 1, 2008 through March 31, 2052 (44 years)
- Many New Requirements

## 7 New Turbines at Wanapum Dam



# Article 401: 25 Plans

- 9 Plans on Salmon and Steelhead Measures
- 16 Other Aquatic Resource Plans



#### **Article 40