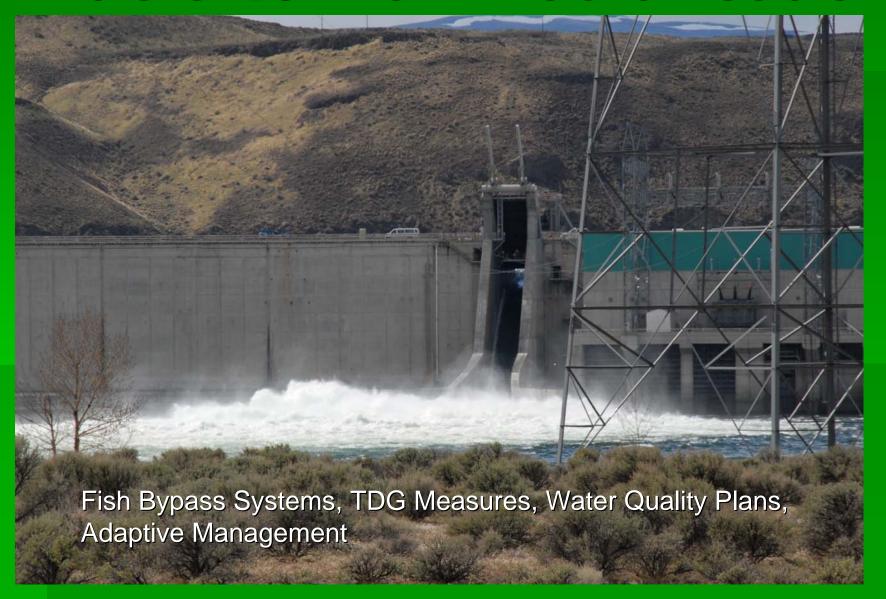

#### **Articles 402-408**

- Gatewell Exclusion Screens
- Tailrace Pumps for Fishways
- Fishery Operations Plan
- Habitat Modifications in WAN tailrace
- WAN Gate Seal Investigations
- Crab Cr./Burkett Lake Enhancements
- Reserved Fishway Authority