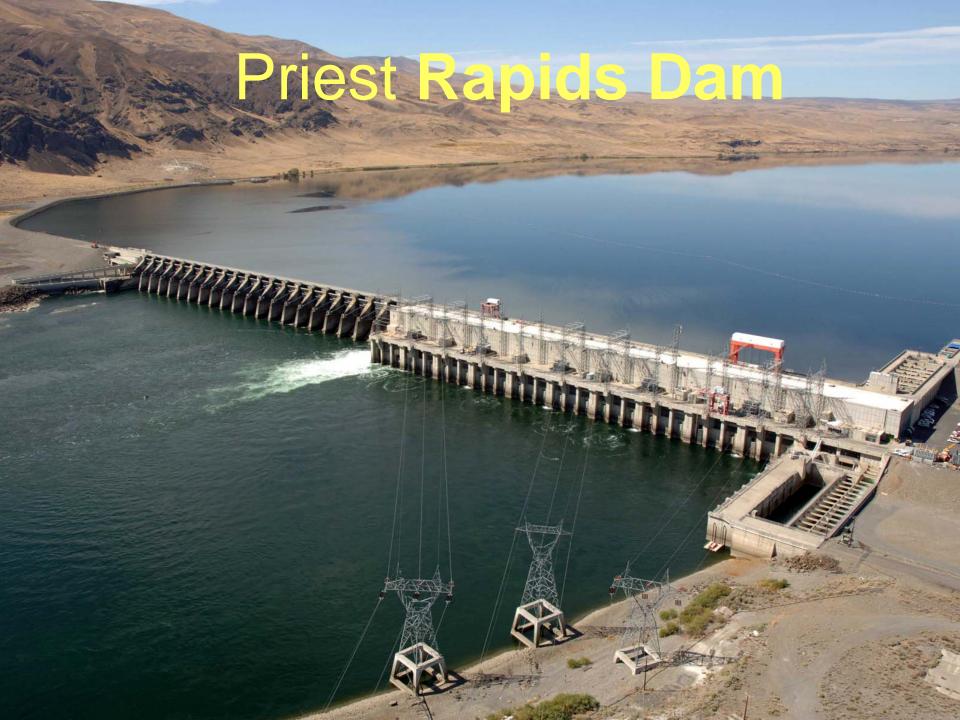

# New FERC License for the Priest Rapids Project

Public Utility District No. 2 of Grant County, WA Joe Lukas, Sr. Policy Advisor Denny Rohr, Consultant to Grant PUD

## The New License!!!!

- Issued by FERC on April 17, 2008
- At 1,893 MW, 2<sup>nd</sup> Largest FERC Licensed Hydro Project (largest conventional)
- New License from April 1, 2008 through March 31, 2052 (44 years)
- Many New Requirements