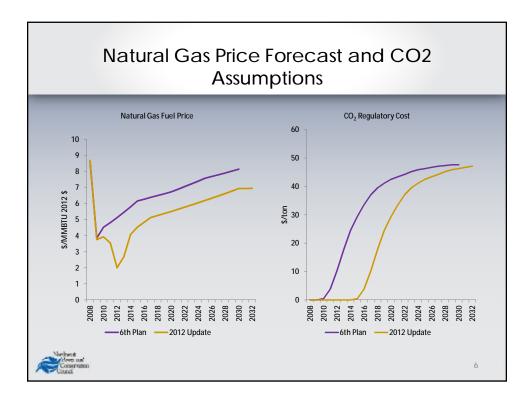

## MEMORANDUM

**TO:** Power Committee

**FROM:** Steven Simmons

**SUBJECT:** Update on the Wholesale Electricity Price Forecast

As part of the Mid Term Assessment, staff is preparing a long term wholesale electricity market price forecast. A summary of the work to date will be presented, including a look at seasonal price patterns, both historic and modeled. New preliminary modeling and forecasting results will be shown, along with a summary of the remaining work to be completed in order to finalize the forecast.