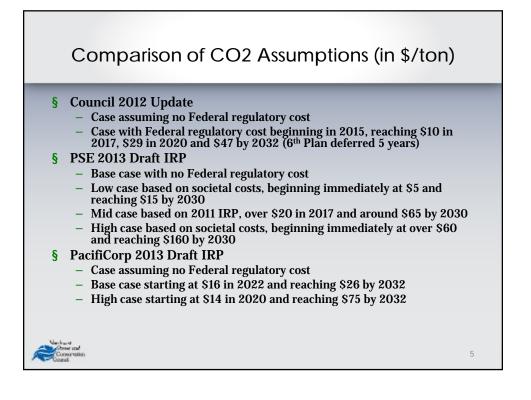

## MEMORANDUM

**TO:** Power Committee

**FROM:** Steven Simmons

**SUBJECT:** Update on the Wholesale Electricity Price Forecast

As part of the Mid Term Assessment, staff is preparing a long term wholesale electricity market price forecast. A summary of the work to date will be presented, including a look at seasonal price patterns, both historic and modeled. New preliminary modeling and forecasting results will be shown, along with a summary of the remaining work to be completed in order to finalize the forecast.