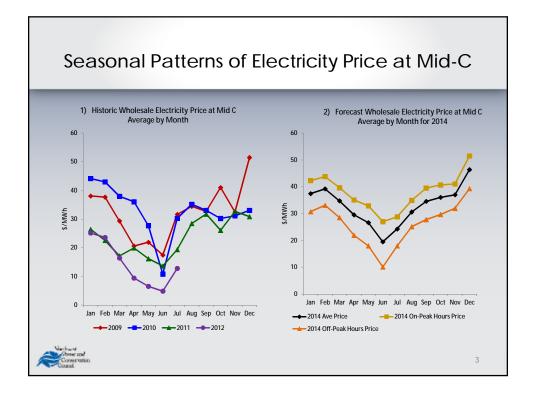

## MEMORANDUM

**TO:** Power Committee

**FROM:** Steven Simmons

**SUBJECT:** Update on the Wholesale Electricity Price Forecast

As part of the Mid Term Assessment, staff is preparing a long term wholesale electricity market price forecast. A summary of the work to date will be presented, including a look at seasonal price patterns, both historic and modeled. New preliminary modeling and forecasting results will be shown, along with a summary of the remaining work to be completed in order to finalize the forecast.