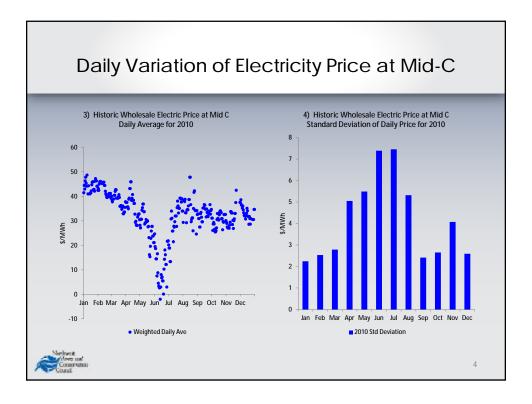

## MEMORANDUM

**TO:** Power Committee

**FROM:** Steven Simmons

**SUBJECT:** Update on the Wholesale Electricity Price Forecast

As part of the Mid Term Assessment, staff is preparing a long term wholesale electricity market price forecast. A summary of the work to date will be presented, including a look at seasonal price patterns, both historic and modeled. New preliminary modeling and forecasting results will be shown, along with a summary of the remaining work to be completed in order to finalize the forecast.