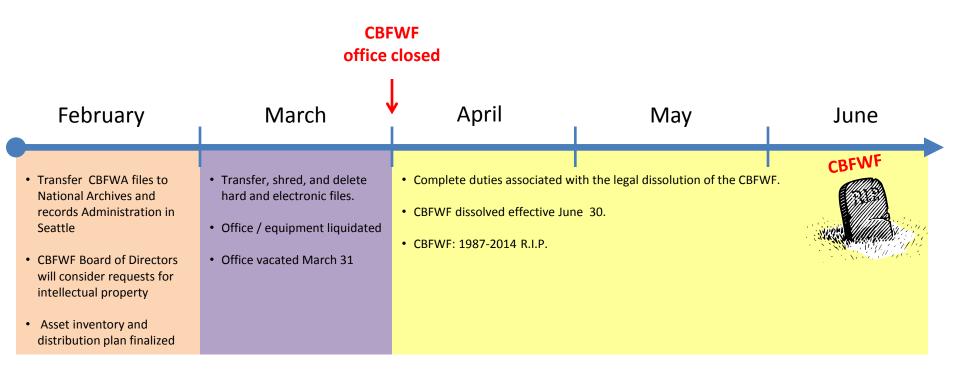

Bill Bradbury Chair Oregon

Henry Lorenzen Oregon

W. Bill Booth Idaho

James A. Yost Idaho



Jennifer Anders Vice Chair Montana

> Pat Smith Montana

Tom Karier Washington

Phil Rockefeller Washington

February 4, 2014

## **MEMORANDUM**

- TO: Fish and Wildlife Committee
- **FROM:** Council staff
- **SUBJECT:** Status report on the Columbia Basin Fish and Wildlife Foundation closeout.

Jann Eckman, President of the Columbia Basin Fish and Wildlife Foundation (CBFWF)'s Board of Directors and Manager of CBFWF, will provide a status report on the CBFWF close-out.

## **CBFWF: Timeline for Dissolution**