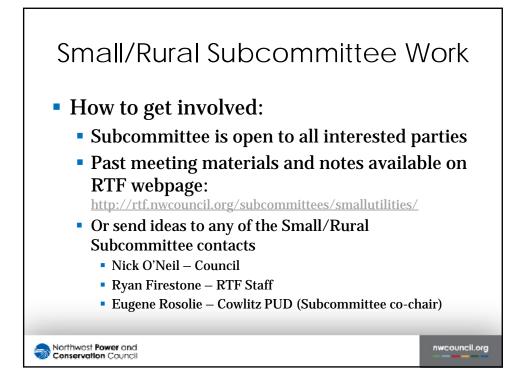

air Oregon

Henry Lorenzen Oregon

W. Bill Booth Idaho

James A. Yost Idaho



Jennifer Anders Vice Chair Montana

> Pat Smith Montana

Tom Karier Washington

Phil Rockefeller Washington

June 3, 2014

## MEMORANDUM

- TO: Power Committee Members
- FROM: Nick O'Neil, RTF Manager
- **SUBJECT:** Panel on RTF Adaptations for Small and Rural Utilities

About two years ago, the Council directed the Regional Technical Forum (RTF) to develop energy efficiency acquisition process assistance for small and rural utilities. At the June meeting, I will brief the Council on progress that has been made since 2012. In addition, a panel of experts representing small and rural utilities from the RTF and the RTF Policy Advisory Committee will be on hand to discuss the progress to date.