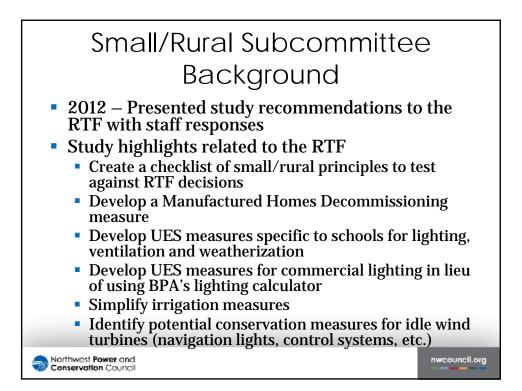

## MEMORANDUM

- TO: Power Committee Members
- FROM: Nick O'Neil, RTF Manager
- **SUBJECT:** Panel on RTF Adaptations for Small and Rural Utilities

About two years ago, the Council directed the Regional Technical Forum (RTF) to develop energy efficiency acquisition process assistance for small and rural utilities. At the June meeting, I will brief the Council on progress that has been made since 2012. In addition, a panel of experts representing small and rural utilities from the RTF and the RTF Policy Advisory Committee will be on hand to discuss the progress to date.