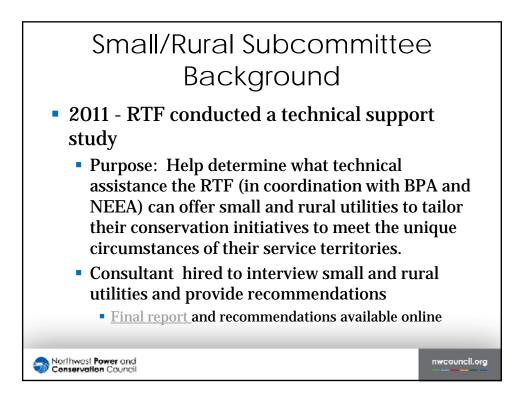

## MEMORANDUM

- TO: Power Committee Members
- FROM: Nick O'Neil, RTF Manager
- **SUBJECT:** Panel on RTF Adaptations for Small and Rural Utilities

About two years ago, the Council directed the Regional Technical Forum (RTF) to develop energy efficiency acquisition process assistance for small and rural utilities. At the June meeting, I will brief the Council on progress that has been made since 2012. In addition, a panel of experts representing small and rural utilities from the RTF and the RTF Policy Advisory Committee will be on hand to discuss the progress to date.