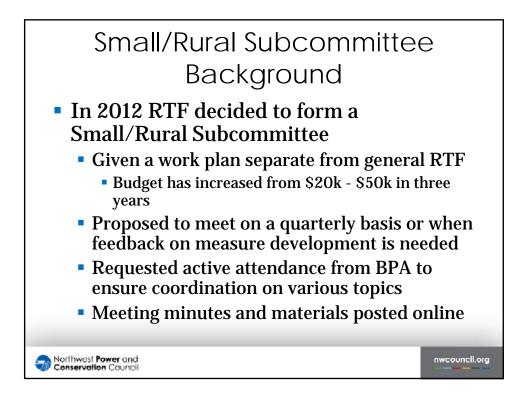

## MEMORANDUM

- TO: Power Committee Members
- FROM: Nick O'Neil, RTF Manager
- **SUBJECT:** Panel on RTF Adaptations for Small and Rural Utilities

About two years ago, the Council directed the Regional Technical Forum (RTF) to develop energy efficiency acquisition process assistance for small and rural utilities. At the June meeting, I will brief the Council on progress that has been made since 2012. In addition, a panel of experts representing small and rural utilities from the RTF and the RTF Policy Advisory Committee will be on hand to discuss the progress to date.