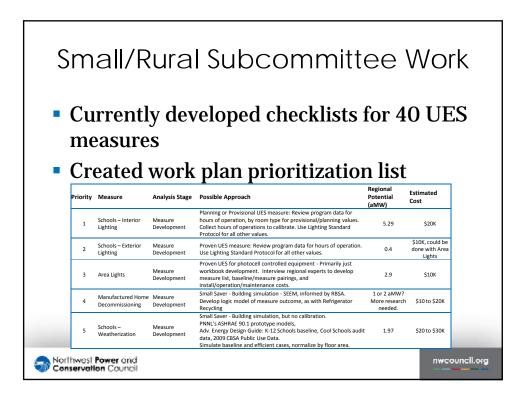

## MEMORANDUM

- TO: Power Committee Members
- FROM: Nick O'Neil, RTF Manager
- **SUBJECT:** Panel on RTF Adaptations for Small and Rural Utilities

About two years ago, the Council directed the Regional Technical Forum (RTF) to develop energy efficiency acquisition process assistance for small and rural utilities. At the June meeting, I will brief the Council on progress that has been made since 2012. In addition, a panel of experts representing small and rural utilities from the RTF and the RTF Policy Advisory Committee will be on hand to discuss the progress to date.