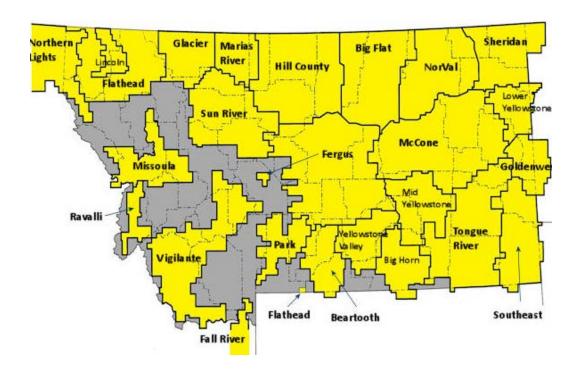

Utilities may include Missoula Electric Cooperative, Ravalli Electric Cooperative, Mission Valley Power, Vigilante Electric Cooperative, Glacier Electric Cooperative, Lincoln Electric Cooperative and Flathead Electric Cooperative.

## Montana Electric Utility Service Territory Map: