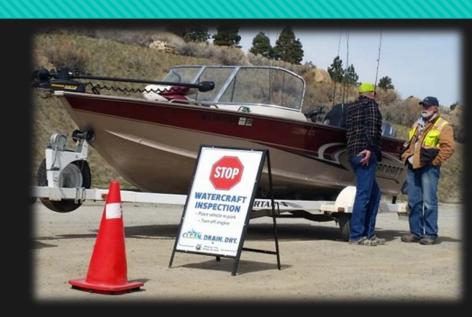

containment, control, eradication, enforcement and education and

outreach efforts among a variety of organizations.

Background: Each of the Northwest states has established Watercraft Inspection and Decontamination stations throughout the region to prevent the introduction and establishment of invasive mussels in the waters of the Columbia River Basin. In 2014, Congress passed new authorization for the U.S. Army Corps of Engineers that included a provision giving the Corps legal authority to enter into cost-sharing agreements with the four Northwest states to establish and operate Watercraft Inspection and Decontamination stations. The cost-share program, coordinated through Pacific States Marine Fisheries Commission, has allowed the four Northwestern states to increase the number of watercraft inspection stations and their days and hours of operation.

## Watercraft Inspections & Monitoring

- All watercraft must stop if they are passing an inspection station
  - Motorized
  - Commercially Hauled
  - Non-Motorized (kayaks, canoes, SUP, rafts, drift boats, etc.)
- Mandatory inspection for watercraft/equipment:
  - leaving Tiber and Canyon Ferry Reservoirs
  - Entering the state
  - Crossing the Continental Divide (to the west)
  - Entering the Flathead Basin
- Multi-taxa AIS Monitoring
  - 240 waterbodies/1500 samples in 2017. Mussels: Use of microscopy/qPCR, divers, substrates, shoreline surveys, mussel dogs at Tiber/Canyon Ferry, limited environmental DNA (eDNA)
  - FWP lab: 150 this season already. Detected new mussel population in NB