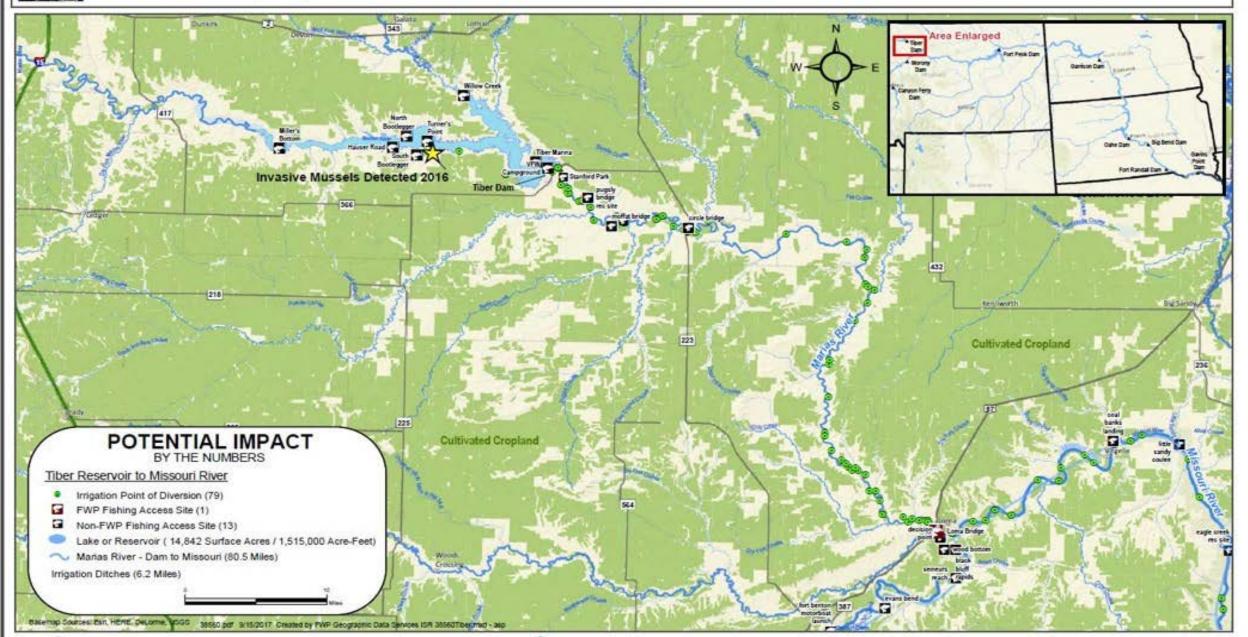

#### Potentially impacted water resources from invasive mussels downstream of Tiber Reservoir

- Look to industry for potential partnerships on map-based geographic response planning tools
- Same approach/concept
  - Infrastructure & water users
  - Endangered/threatened species
  - Deployment of response resources
  - Incident Command System