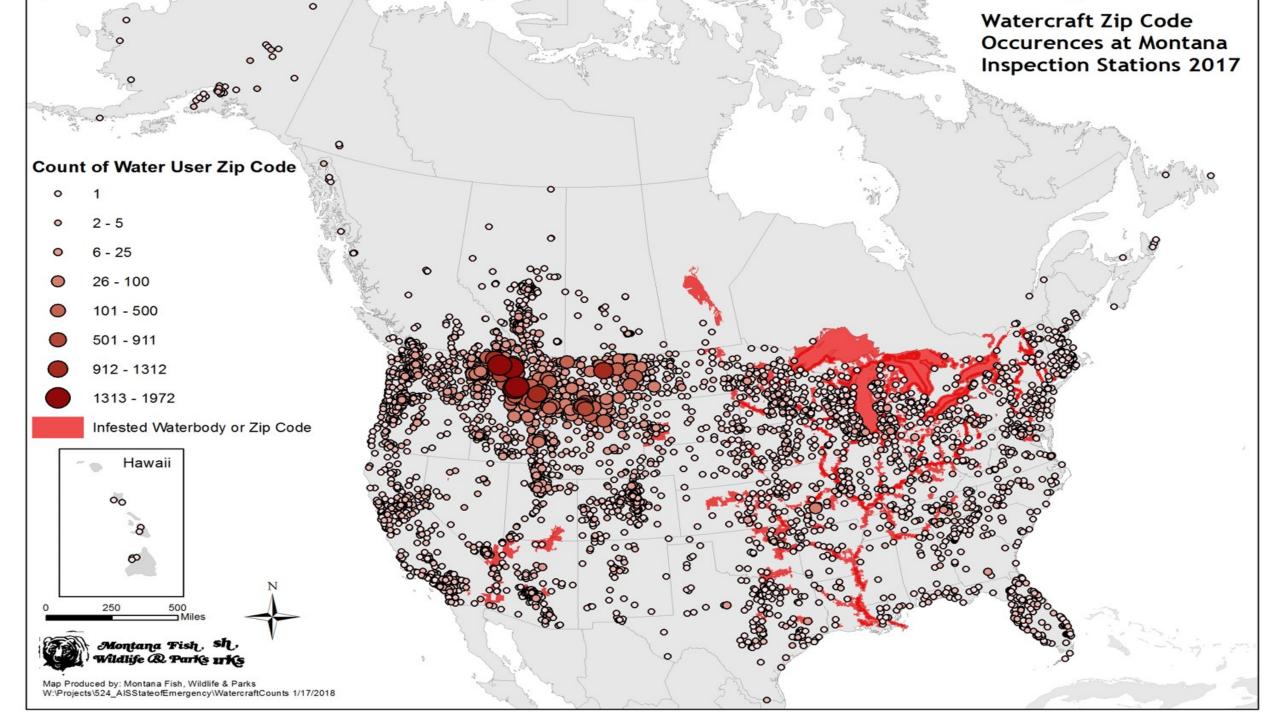

Detection of invasive mussel larvae in Montana reservoirs in 2016 has increased the level of investment in early detection, rapid response across the Basin. It has also enhanced communication among entities that manage waterbodies throughout the western U.S., both within and outside of the Columbia River Basin.