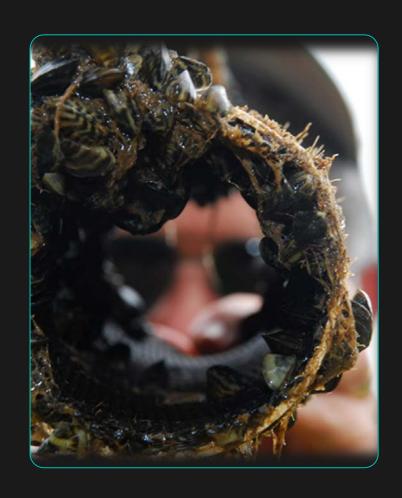

### Invasive Species Mussel Sampling

Tiber Reservoir, MT

Montana Mussel Response Team, December 2016