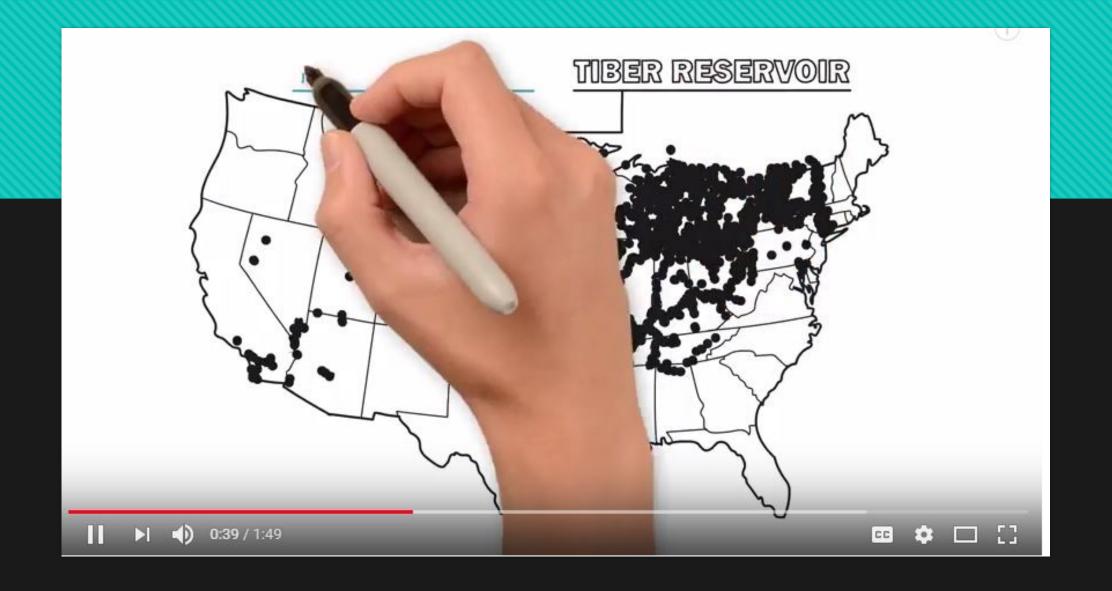

### Invasive Species Mussel Sampling

Tiber Reservoir, MT

Montana Mussel Response Team, December 2016

## Watercraft Inspections & Monitoring

- All watercraft must stop if they are passing an inspection station
  - Motorized
  - Commercially Hauled
  - Non-Motorized (kayaks, canoes, SUP, rafts, drift boats, etc.)
- Mandatory inspection for watercraft/equipment:
  - leaving Tiber and Canyon Ferry Reservoirs
  - Entering the state
  - Crossing the Continental Divide (to the west)
  - Entering the Flathead Basin
- Multi-taxa AIS Monitoring
  - 240 waterbodies/1500 samples in 2017. Mussels: Use of microscopy/qPCR, divers, substrates, shoreline surveys, mussel dogs at Tiber/Canyon Ferry, limited environmental DNA (eDNA)
  - FWP lab: 150 this season already. Detected new mussel population in NB