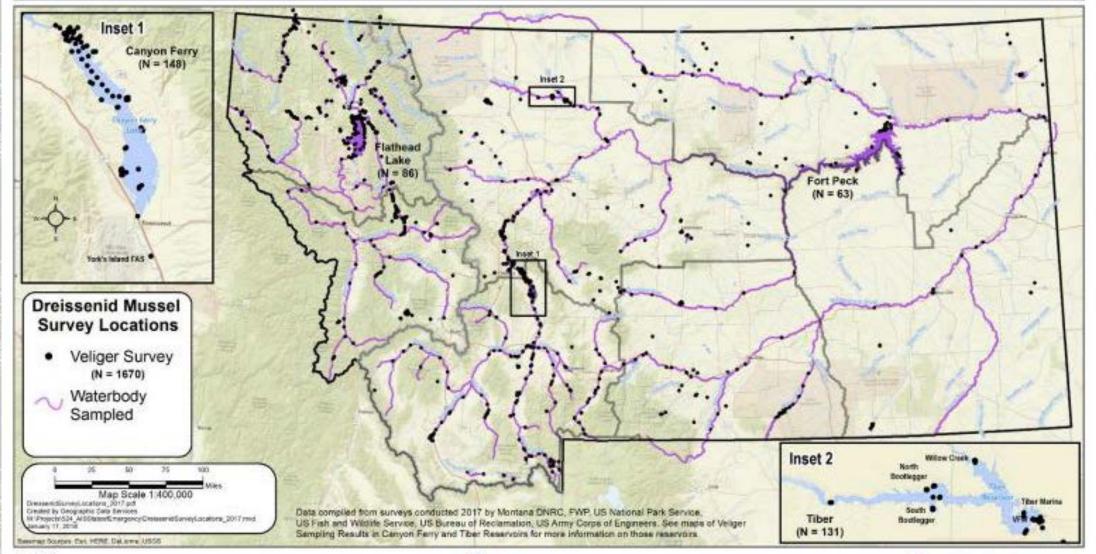

#### Survey Locations for Dreissenid Mussels in Montana 2017 Results JANUARY 17, 2018

| State       | Total AIS                 | Watercraft Fee               | Watercraft Fee as % | Resident Motorized                | Nonresident      | Resident                     | Nonresident      | Total MT Revenue           |
|-------------|---------------------------|------------------------------|---------------------|-----------------------------------|------------------|------------------------------|------------------|----------------------------|
|             | Budget                    | Revenue                      | of Total Budget     |                                   | Motorized        | Nonmotorized                 | Nonmotorized     |                            |
| Montana     | \$6.29 million            |                              |                     | 69,370 to 124,311*                | 6,438            | 33,844 – 72,201**            | 11,012           |                            |
| California  | \$5.98 million            | \$2.8 million                | 47%                 | \$8 = \$554,960 to \$994,488      | N/A              | N/A                          | N/A              | \$554,960 to \$994,488     |
| Colorado†   | \$4 million               | \$2.4 million<br>(estimated) | 60%                 | \$25 = \$1.73 mill to \$3.11 mill | \$50 = \$321,900 | N/A                          | N/A              | \$2.05 mill to \$3.43 mill |
| Idaho±      | \$5.4 million             | \$1.2 million                | 22%                 | \$10 = \$693,700 to \$1.24 mill   | \$30 = \$193,140 | \$7 = \$236,908 to \$505,407 | \$7 = \$77,084   | \$1.2 mill to \$2.02 mill  |
| Nevada      | \$600,000 to<br>\$750,000 | \$210,000 to \$262,500       | 35%                 | \$12 = \$832,440 to \$1.49 mill   | \$12 = \$77,256  | \$5 = \$169,220 to \$361,005 | \$5 = \$55,060   | \$1.13 mill to \$1.98 mill |
| Oregon      | \$810,000                 | \$750,000 to \$846,000       | ~97%                | \$2.50 = \$173,425 to \$310,777   | \$20 = \$128,760 | \$5 = \$169,220 to \$361,005 | \$5 = \$55,060   | \$526,465 to \$855,602     |
| Washington‡ | \$1.2 million             | ~\$1.15 million              | ~96%                | \$2 = \$138,740 to \$248,622      | \$20 = \$128,760 | N/A                          | N/A              | \$267,500 to \$377,382     |
| Wyoming     | \$1.35 million            | ~\$650,000                   | ~48%                | \$10 = \$693,700 to \$1.24 mill   | \$30 = \$193,140 | \$5 = \$169,220 to \$361,005 | \$15 = \$165,180 | \$1.2 mill to \$1.99 mill  |
| Utah        | \$2.867 million           | ~\$650,000                   | ~23%                | \$10 = \$693,700 to \$1.24 mill   | N/A              | N/A                          | N/A              | \$693,700 to \$1.24 mill   |

## Watercraft Inspections & Monitoring

- All watercraft must stop if they are passing an inspection station
  - Motorized
  - Commercially Hauled
  - Non-Motorized (kayaks, canoes, SUP, rafts, drift boats, etc.)
- Mandatory inspection for watercraft/equipment:
  - leaving Tiber and Canyon Ferry Reservoirs
  - Entering the state
  - Crossing the Continental Divide (to the west)
  - Entering the Flathead Basin
- Multi-taxa AIS Monitoring
  - 240 waterbodies/1500 samples in 2017. Mussels: Use of microscopy/qPCR, divers, substrates, shoreline surveys, mussel dogs at Tiber/Canyon Ferry, limited environmental DNA (eDNA)
  - FWP lab: 150 this season already. Detected new mussel population in NB