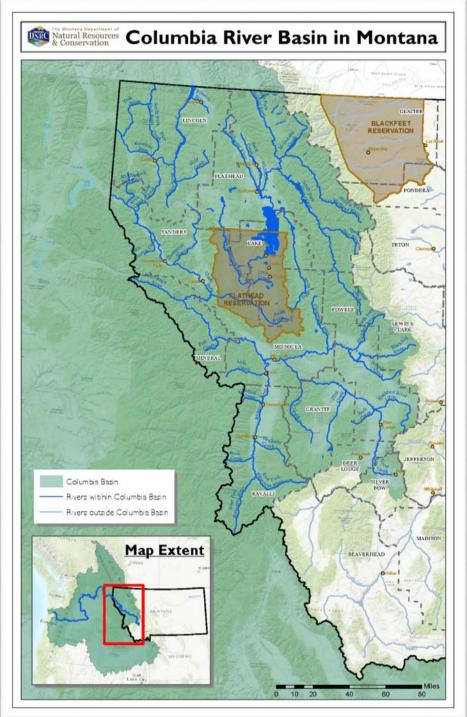

## Upper Columbia Conservation Commission (UC3)

- Columbia River Basin: last major river basin with NO MUSSELS
- Focus on AIS prevention & response planning
- Multi stakeholder council (9 voting members, + 6 ex officio)
- Created in 2017 legislative session (HB 622)
- Appointments made by Governor Bullock
- Focus areas/Committees:
  - Early detection & monitoring
  - Education & outreach
  - Response preparedness
  - Watercraft Inspections

## Montana Tributaries within the Upper Columbia Basin

- Southern portion: Bitterroot Valley/Deer Lodge
- Northern portion: Eureka
  - Blackfoot River
  - Bitterroot River
  - Swan River
  - St Regis River
  - Thompson River
  - Stillwater River
  - Tobacco River
  - Yaak River
  - Flathead River/Lake
  - Clark Fork River