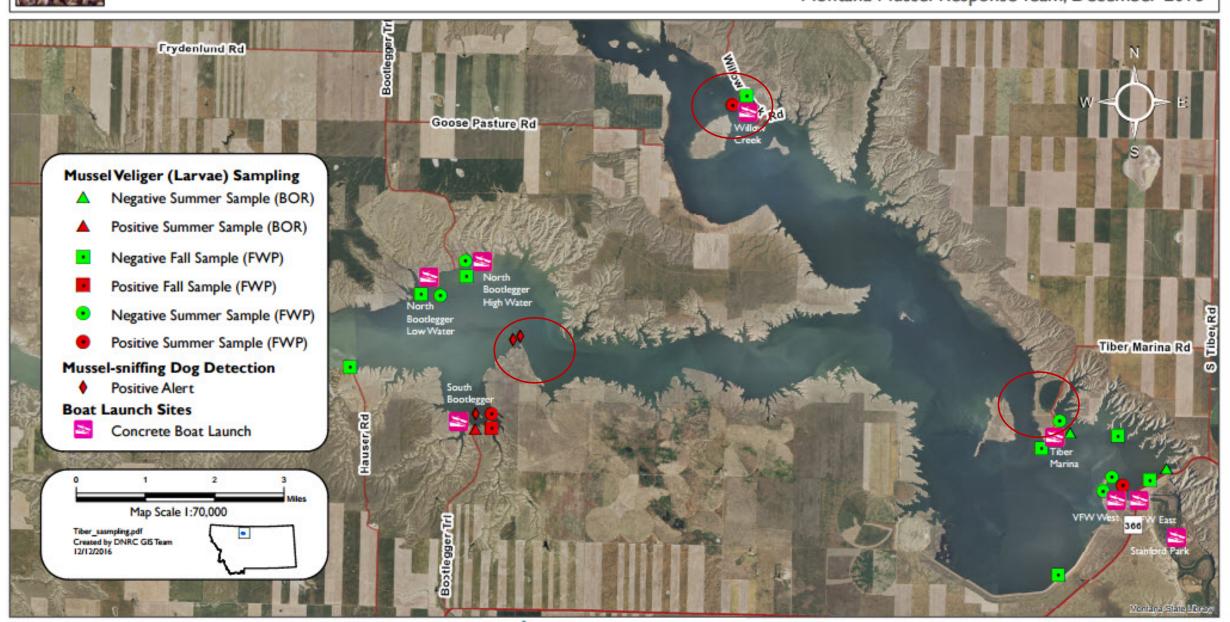

### Invasive Species Mussel Sampling

Tiber Reservoir, MT

Montana Mussel Response Team, December 2016