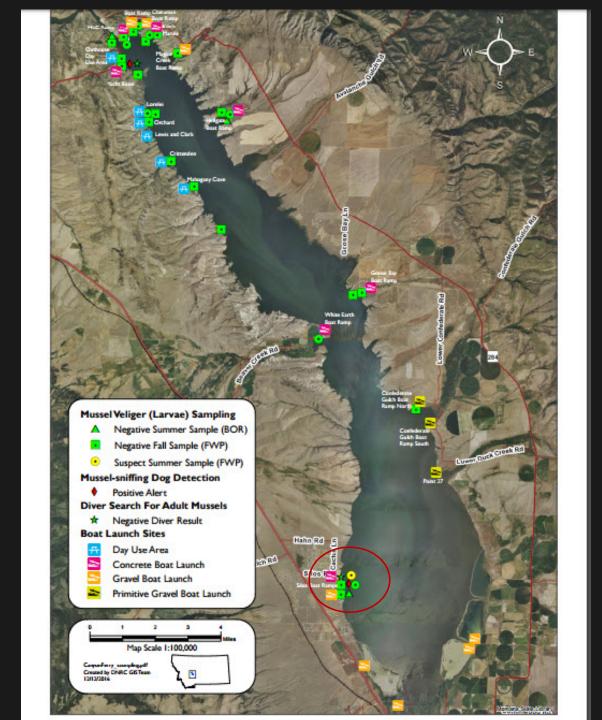

Detection of invasive mussel larvae in Montana reservoirs in 2016 has increased the level of investment in early detection, rapid response across the Basin. It has also enhanced communication among entities that manage waterbodies throughout the western U.S., both within and outside of the Columbia River Basin.

### Invasive Species Mussel Sampling

Tiber Reservoir, MT

Montana Mussel Response Team, December 2016

#### Potentially impacted water resources from invasive mussels downstream of Tiber Reservoir

- Look to industry for potential partnerships on map-based geographic response planning tools
- Same approach/concept
  - Infrastructure & water users
  - Endangered/threatened species
  - Deployment of response resources
  - Incident Command System