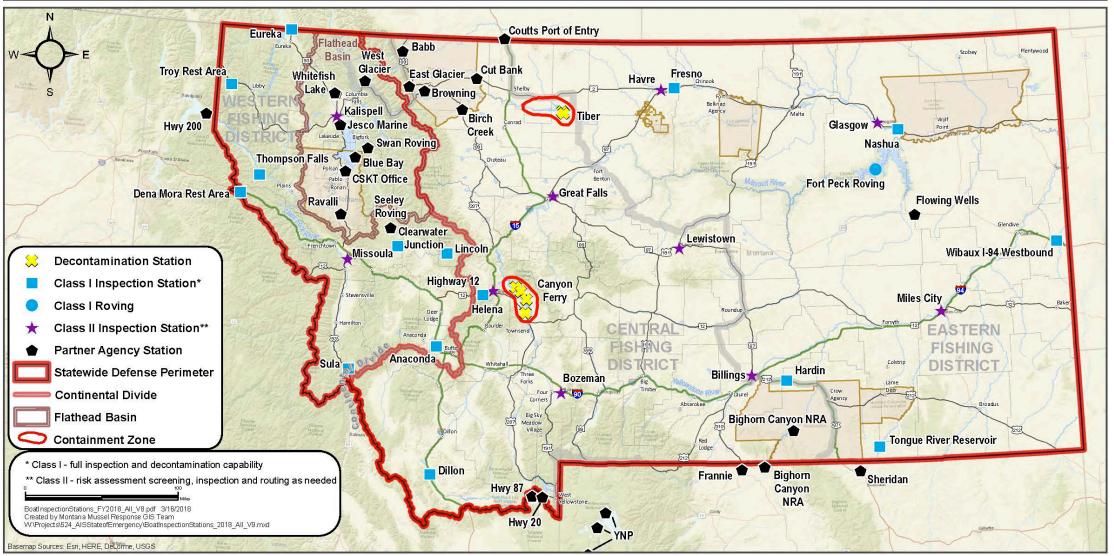

## Watercraft Inspections & Monitoring

- All watercraft must stop if they are passing an inspection station
  - Motorized
  - Commercially Hauled
  - Non-Motorized (kayaks, canoes, SUP, rafts, drift boats, etc.)
- Mandatory inspection for watercraft/equipment:
  - leaving Tiber and Canyon Ferry Reservoirs
  - Entering the state
  - Crossing the Continental Divide (to the west)
  - Entering the Flathead Basin
- Multi-taxa AIS Monitoring
  - 240 waterbodies/1500 samples in 2017. Mussels: Use of microscopy/qPCR, divers, substrates, shoreline surveys, mussel dogs at Tiber/Canyon Ferry, limited environmental DNA (eDNA)
  - FWP lab: 150 this season already. Detected new mussel population in NB

## FWP Watercraft Inspection and Decontamination Stations 2018