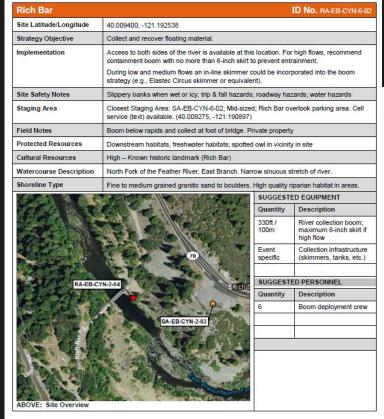

#### SITE IMAGE DESCRIPTION

Boom location above dam (575ft / 175m)

River Width: 330ft / 100m

Dam shown in second photo is just left (downstream) of main image. Water access via stairs.

RA-NF-CYN-4-08

Site Photos looking upstream (left) and downstream (above).