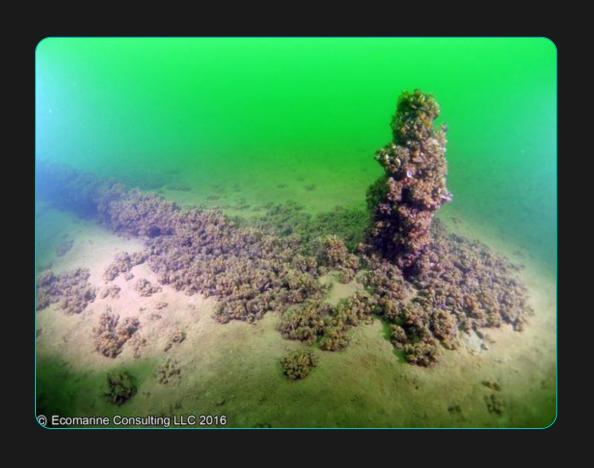

### Invasive Species Mussel Sampling

Tiber Reservoir, MT

Montana Mussel Response Team, December 2016