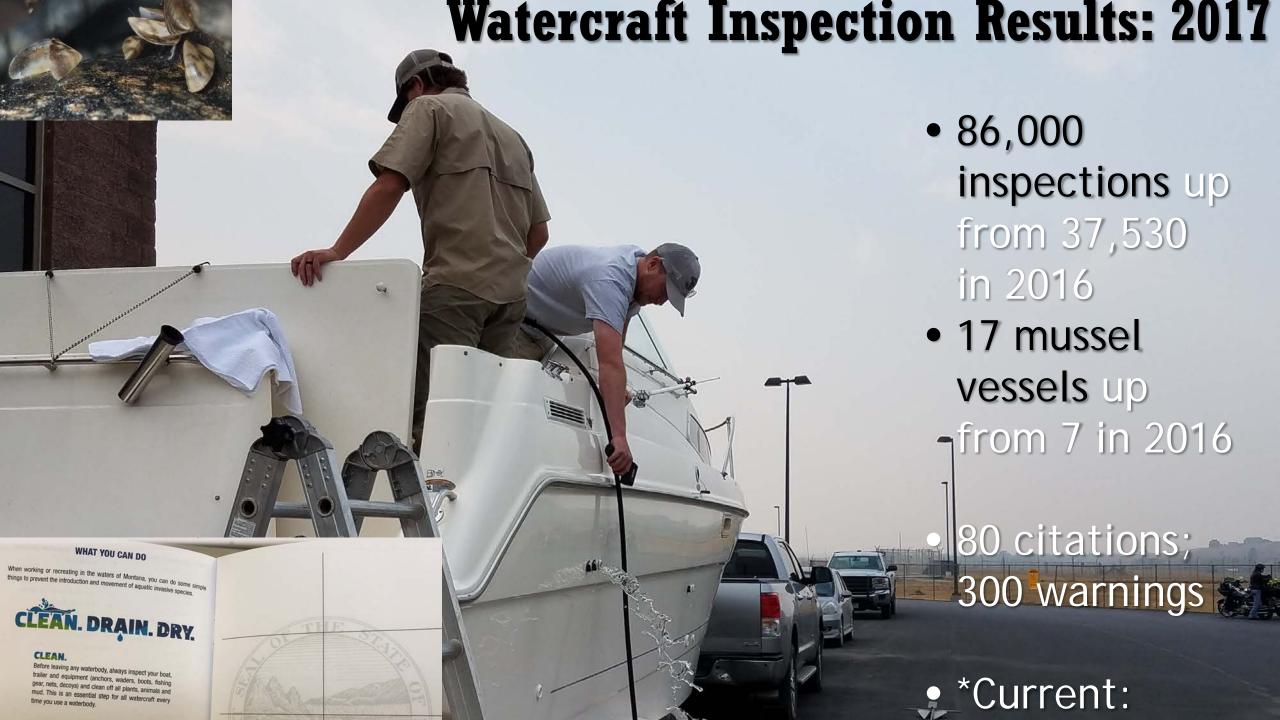

## Funding - Federal

- WRDA Advocacy appreciated
  - FY18 \$1.9M to Montana
- Positive examples in inspections and monitoring
  - MT from 19 to 40+ stations; OR and WA
  - Monitoring efforts increased
- Fifty percent match difficult from some jurisdictions
- Missouri River language addition proposed (FY19):

## Watercraft Inspections & Monitoring

- All watercraft must stop if they are passing an inspection station
  - Motorized
  - Commercially Hauled
  - Non-Motorized (kayaks, canoes, SUP, rafts, drift boats, etc.)
- Mandatory inspection for watercraft/equipment:
  - leaving Tiber and Canyon Ferry Reservoirs
  - Entering the state
  - Crossing the Continental Divide (to the west)
  - Entering the Flathead Basin
- Multi-taxa AIS Monitoring
  - 240 waterbodies/1500 samples in 2017. Mussels: Use of microscopy/qPCR, divers, substrates, shoreline surveys, mussel dogs at Tiber/Canyon Ferry, limited environmental DNA (eDNA)
  - FWP lab: 150 this season already. Detected new mussel population in NB