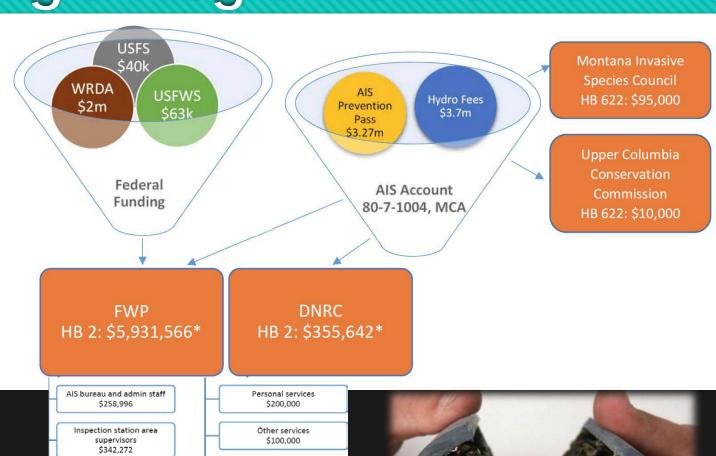

## Montana State Funding & Program Structure

Supplies, materials,

communications \$4,000

> Travel \$30,000

Rent, utilities, repair, maintenance

\$16,000

Other expenses \$5,642

Inspection/decontamination

station operations \$4,573,135

Education/outreach/ advertising \$182,710

AIS monitoring program/

lab technician \$275,039

Wardens

| Funding Sources Proposed by EQC, May 2018                                            | Annual estimated revenue \$2,079,120 |  |
|--------------------------------------------------------------------------------------|--------------------------------------|--|
| Anglers/Aquatic Invasive Species Prevention Pass* (Resident=\$4, Nonresident=\$7.50) |                                      |  |
| Resident motorized watercraft fee (\$25/year)                                        | \$1,734,250                          |  |
| General Fund, statutory appropriation                                                | \$1,160,000                          |  |
| Nonmotorized watercraft fee (Resident=\$10, Nonresident=\$10)                        | \$640,350                            |  |
| Motorized watercraft-generated gas tax                                               | \$500,000                            |  |
| Nonresident motorized watercraft fee (\$60/year)                                     | \$386,280                            |  |
| Commercial watercraft fee (\$100/year)                                               | TBD                                  |  |
| Total estimated annual revenue                                                       | \$6,500,000                          |  |

<sup>\*</sup>Current Aquatic Invasive Species Prevention Pass fees = \$2/resident and \$15/nonresident

- Public Comment Period (July, Sept)
- Bill drafting for 2019 Legislative Session

Montana –
 Environmental
 Quality
 Council's
 Current
 Proposal