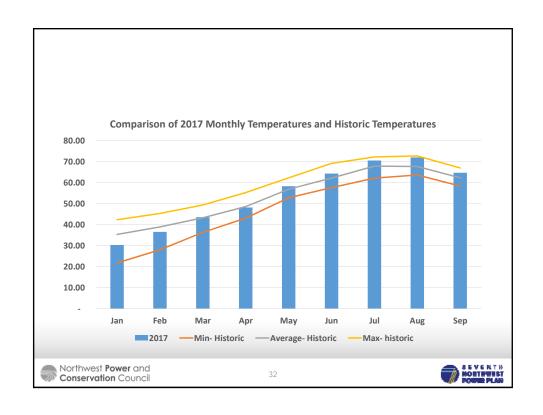

Electric utilities had significant drop in their sales in 2016. Drop in sales was present across the sectors. Largest impact on sales was due to warmer weather. Losses in industrial sector, highlighted by closure of one of the two remaining smelters, caused a

significant drop in sales. Other factors contributing to lower sales were continued growth in conservation acquisition and installation of distributed generation behind the meter. Revenues of utilities continue to grow but rate of growth has slowed down. Recovery has not been uniform across the region. The following tables, county level percent change in employment (non-farm employment), gross county output (in \$2009) and population, for 2016 are compared to 2007. Negative values indicate decline from 2007 levels.