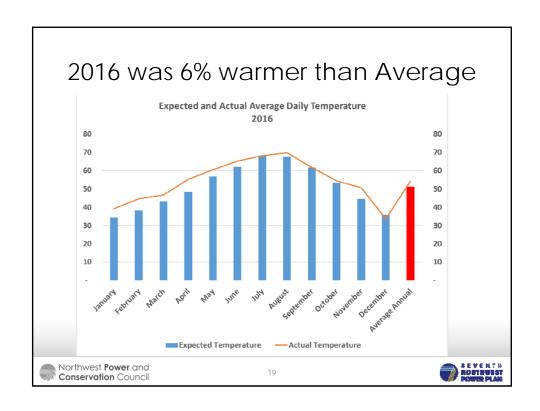

Electric utilities had significant drop in their sales in 2016. Drop in sales was present across the sectors. Largest impact on sales was due to warmer weather. Losses in industrial sector, highlighted by closure of one of the two remaining smelters, caused a