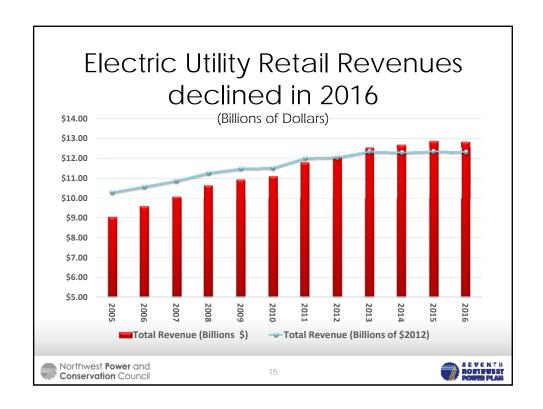

Electric utilities had significant drop in their sales in 2016. Drop in sales was present across the sectors. Largest impact on sales was due to warmer weather. Losses in industrial sector, highlighted by closure of one of the two remaining smelters, caused a

significant drop in sales. Other factors contributing to lower sales were continued growth in conservation acquisition and installation of distributed generation behind the meter. Revenues of utilities continue to grow but rate of growth has slowed down. Recovery has not been uniform across the region. The following tables, county level percent change in employment (non-farm employment), gross county output (in \$2009) and population, for 2016 are compared to 2007. Negative values indicate decline from 2007 levels.