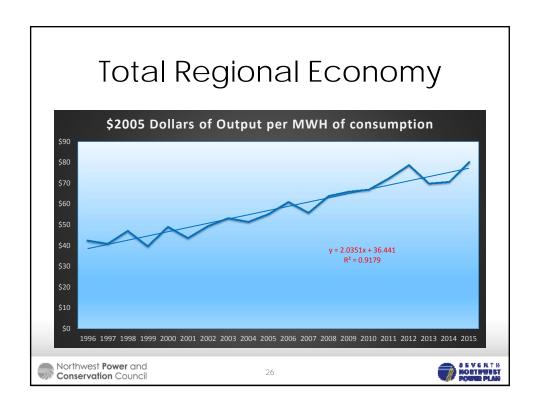

significant drop in sales. Other factors contributing to lower sales were continued growth in conservation acquisition and installation of distributed generation behind the meter. Revenues of utilities continue to grow but rate of growth has slowed down. Recovery has not been uniform across the region. The following tables, county level percent change in employment (non-farm employment), gross county output (in \$2009) and population, for 2016 are compared to 2007. Negative values indicate decline from 2007 levels.