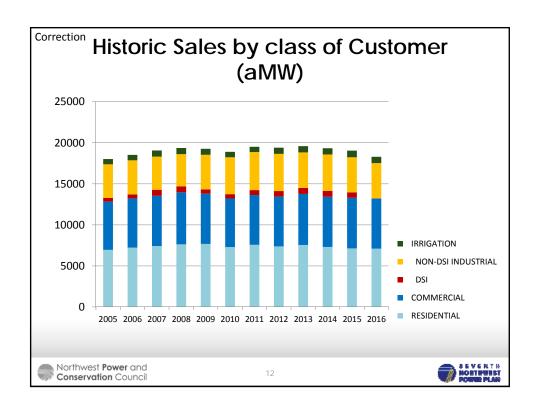

Electric utilities had significant drop in their sales in 2016. Drop in sales was present across the sectors. Largest impact on sales was due to warmer weather. Losses in industrial sector, highlighted by closure of one of the two remaining smelters, caused a

significant drop in sales. Other factors contributing to lower sales were continued growth in conservation acquisition and installation of distributed generation behind the meter. Revenues of utilities continue to grow but rate of growth has slowed down. Recovery has not been uniform across the region. The following tables, county level percent change in employment (non-farm employment), gross county output (in \$2009) and population, for 2016 are compared to 2007. Negative values indicate decline from 2007 levels.