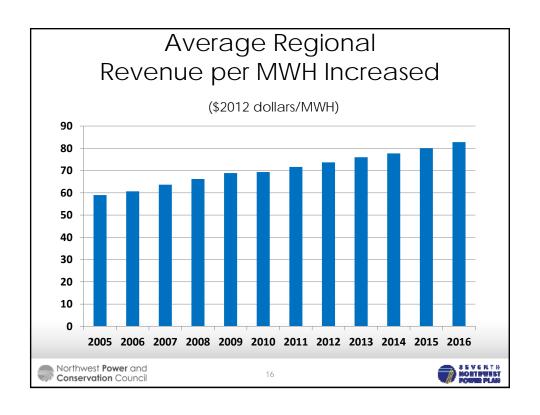

significant drop in sales. Other factors contributing to lower sales were continued growth in conservation acquisition and installation of distributed generation behind the meter. Revenues of utilities continue to grow but rate of growth has slowed down. Recovery has not been uniform across the region. The following tables, county level percent change in employment (non-farm employment), gross county output (in \$2009) and population, for 2016 are compared to 2007. Negative values indicate decline from 2007 levels.