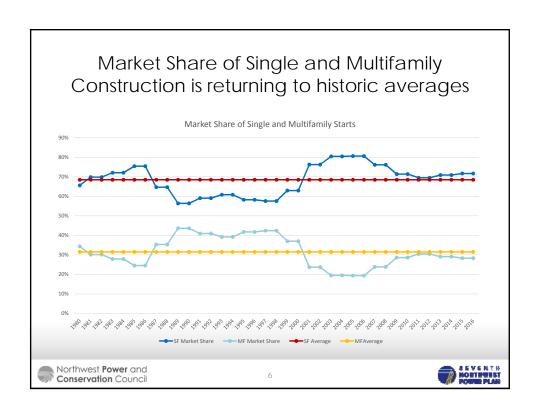

|

# 2016 State of Economy & Electric Utilities in the Northwest

### December 2017 Massoud Jourabchi





### In this presentation

- State of Economy
  - Jobs, output, population and housing
    - Uneven recovery
- State of electric utilities
  - Sales, Revenues, Rates
  - Average and Peak Loads 1995-2016
  - Factors contributing to lower sales
  - Doing more with more electric efficiency
- Quick glance at 2017 sales and weather



















### Sales in 2016 Declined

- Even with increased employment, increased number of new home construction, we find 2016 sales were below 2015 levels.
- This was in part due to:
  - Warmer weather
  - Higher conservation acquisition levels
  - Higher installation of behind-the-meter generation.
  - Drop in industrial (DSI) load.

























### Another factor keeping sales volumes down has been behind-the-meter solar installations

|                                       | 2015   | 2016   |
|---------------------------------------|--------|--------|
| number of solar installations         | 23,374 | 28,202 |
| capacity installed Cumulative (DC MW) | 187    | 214    |
| Energy sold back to the utility MWH   | 16,916 | 6,529  |

- Number of installations increased by 20%
-