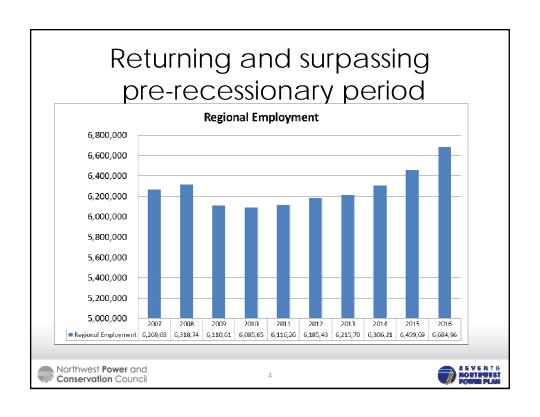

### Background:

Although regional economy, jobs, output, employment has returned to or surpassed prerecessionary period, the recovery has not been uniform across the region. With faster recovery for metropolitan areas and slower recovery in the rural communities. A table showing percent change in employment, gross county output and population for each state is included at the end of this cover memo.