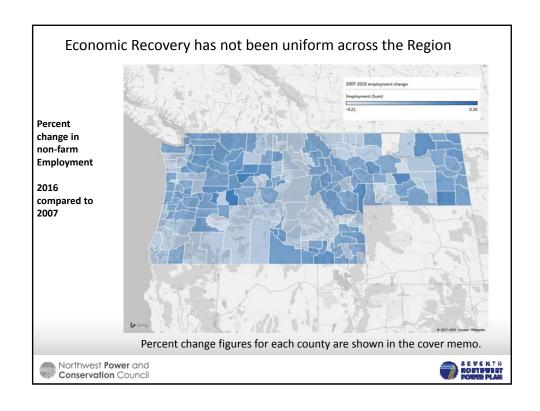

### Background:

Although regional economy, jobs, output, employment has returned to or surpassed prerecessionary period, the recovery has not been uniform across the region. With faster recovery for metropolitan areas and slower recovery in the rural communities. A table showing percent change in employment, gross county output and population for each state is included at the end of this cover memo.

significant drop in sales. Other factors contributing to lower sales were continued growth in conservation acquisition and installation of distributed generation behind the meter. Revenues of utilities continue to grow but rate of growth has slowed down. Recovery has not been uniform across the region. The following tables, county level percent change in employment (non-farm employment), gross county output (in \$2009) and population, for 2016 are compared to 2007. Negative values indicate decline from 2007 levels.