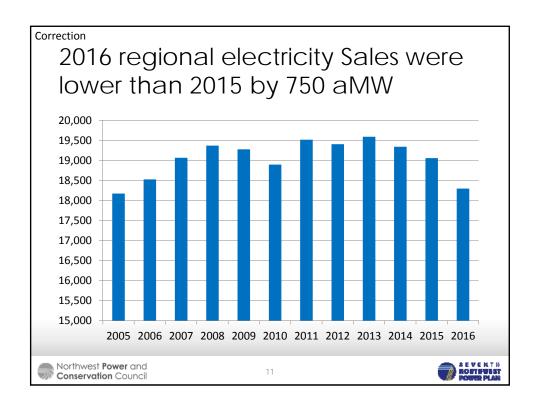

Electric utilities had significant drop in their sales in 2016. Drop in sales was present across the sectors. Largest impact on sales was due to warmer weather. Losses in industrial sector, highlighted by closure of one of the two remaining smelters, caused a

significant drop in sales. Other factors contributing to lower sales were continued growth in conservation acquisition and installation of distributed generation behind the meter. Revenues of utilities continue to grow but rate of growth has slowed down. Recovery has not been uniform across the region. The following tables, county level percent change in employment (non-farm employment), gross county output (in \$2009) and population, for 2016 are compared to 2007. Negative values indicate decline from 2007 levels.