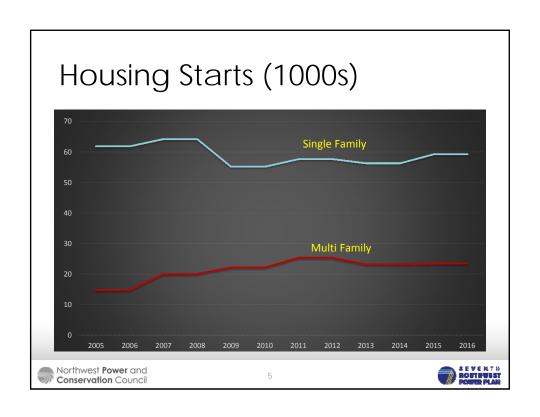

|

# 2016 State of Economy & Electric Utilities in the Northwest

### December 2017 Massoud Jourabchi





### In this presentation

- State of Economy
  - Jobs, output, population and housing
    - Uneven recovery
- State of electric utilities
  - Sales, Revenues, Rates
  - Average and Peak Loads 1995-2016
  - Factors contributing to lower sales
  - Doing more with more electric efficiency
- Quick glance at 2017 sales and weather



















### Sales in 2016 Declined

- Even with increased employment, increased number of new home construction, we find 2016 sales were below 2015 levels.
- This was in part due to:
  - Warmer weather
  - Higher conservation acquisition levels
  - Higher installation of behind-the-meter generation.
  - Drop in industrial (DSI) load.

























### Another factor keeping sales volumes down has been behind-the-meter solar installations

|                                       | 2015   | 2016   |
|---------------------------------------|--------|--------|
| number of solar installations         | 23,374 | 28,202 |
| capacity installed Cumulative (DC MW) | 187    | 214    |
| Energy sold back to the utility MWH   | 16,916 | 6,529  |

- Number of installations increased by 20%