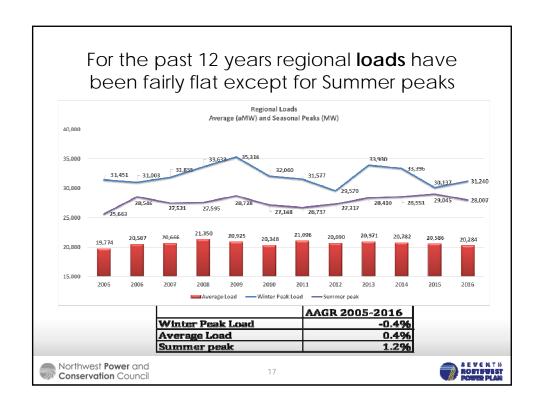

Electric utilities had significant drop in their sales in 2016. Drop in sales was present across the sectors. Largest impact on sales was due to warmer weather. Losses in industrial sector, highlighted by closure of one of the two remaining smelters, caused a