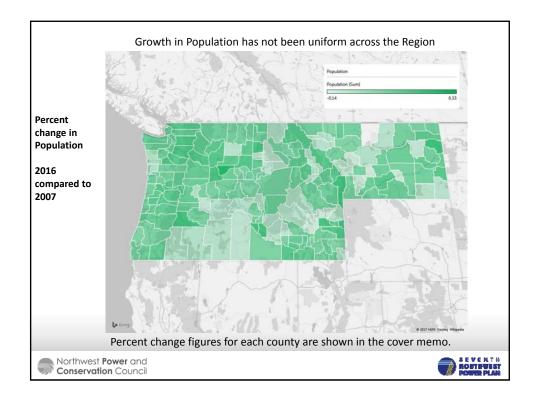

### Background:

Although regional economy, jobs, output, employment has returned to or surpassed prerecessionary period, the recovery has not been uniform across the region. With faster recovery for metropolitan areas and slower recovery in the rural communities. A table showing percent change in employment, gross county output and population for each state is included at the end of this cover memo.

significant drop in sales. Other factors contributing to lower sales were continued growth in conservation acquisition and installation of distributed generation behind the meter. Revenues of utilities continue to grow but rate of growth has slowed down. Recovery has not been uniform across the region. The following tables, county level percent change in employment (non-farm employment), gross county output (in \$2009) and population, for 2016 are compared to 2007. Negative values indicate decline from 2007 levels.