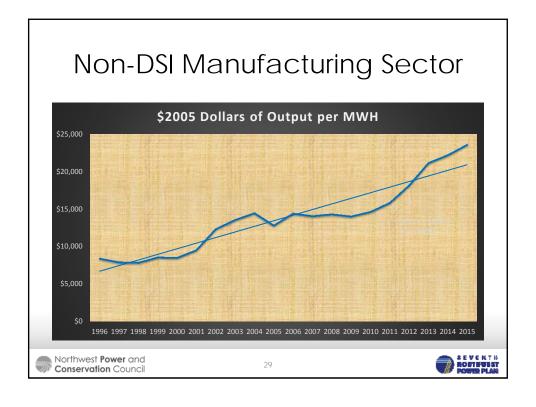

ansportation | Total  | percent of<br>total<br>customers |
|------|-------------|------------|------------|----------------|--------|----------------------------------|
| 2015 | 17,346      | 1,612      | 1,933      | 2              | 20,893 | 0.33%                            |
| 2016 | 16,903      | 2,958      | 2,152      | 2              | 22,015 | 0.34%                            |

Northwest **Power** and **Conservation** Council

SEVERTS HOST PUBLIC PLAN

## Region continues to Do More with Less electricity

- Using weather normalized electricity sales
  - Total regional product per MWH of electricity consumption
  - Residential sector consumption per household
  - Commercial sector output per MWH of consumption.
  - Manufacturing sector output per MWH of consumption.



25











### 2017 Sales

Preliminary reports shows that compared to 2016 in the first 8 months of 2017\*

- Sales were up 4%
- Residential sector increased by about 9%
- Commercial sector increased by 3%
- Industrial sector sales were flat.
- Revenues collected were up 6%
- This is in part due to impact of weather

\*Preliminary survey data from monthly utility filing with EIA.

Not a census, subject to change. Final numbers not available until late 2018





## 2017 Started with a week-long freeze

- Winter of 2017 was among the top 5 coldest winters experienced in the region (1929, 1937, 1949, 1950, 1985)
- Average regional temperatures dropped to 19.6 degrees on January 6<sup>th</sup> 2017
- In the past 90 years region had experienced only 190 days colder than January 6<sup>th</sup>.
- Summer