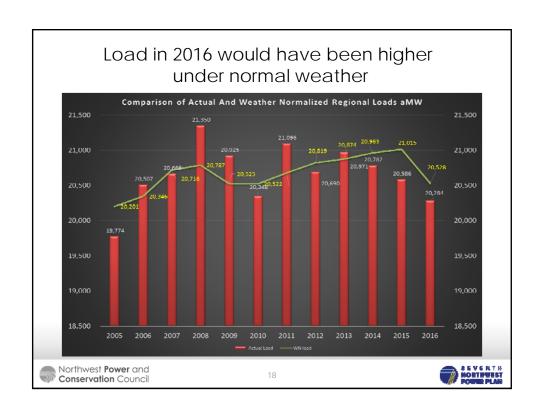

Electric utilities had significant drop in their sales in 2016. Drop in sales was present across the sectors. Largest impact on sales was due to warmer weather. Losses in industrial sector, highlighted by closure of one of the two remaining smelters, caused a