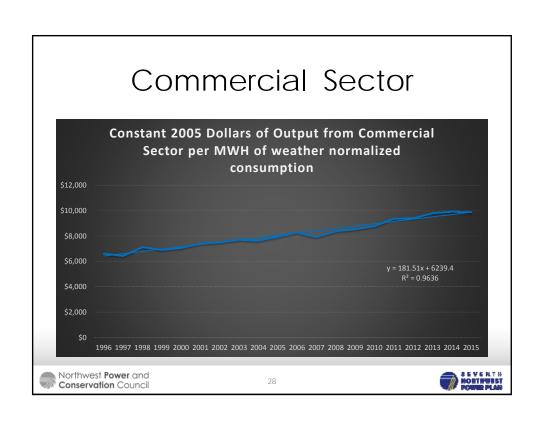

Transportation | Total  | percent of<br>total<br>customers |
|------|-------------|------------|------------|----------------|--------|----------------------------------|
| 2015 | 17,346      | 1,612      | 1,933      | 2              | 20,893 | 0.33%                            |
| 2016 | 16,903      | 2,958      | 2,152      | 2              | 22,015 | 0.34%                            |

Northwest **Power** and **Conservation** Council

SEVERTS HOST PUBLIC PLAN

## Region continues to Do More with Less electricity

- Using weather normalized electricity sales
  - Total regional product per MWH of electricity consumption
  - Residential sector consumption per household
  - Commercial sector output per MWH of consumption.
  - Manufacturing sector output per MWH of consumption.



25











### 2017 Sales

Preliminary reports shows that compared to 2016 in the first 8 months of 2017\*

- Sales were up 4%
- Residential sector increased by about 9%
- Commercial sector increased by 3%
- Industrial sector sales were flat.
- Revenues collected were up 6%
- This is in part due to impact of weather

\*Preliminary survey data from monthly utility filing with EIA.

Not a census, subject to change. Final numbers not available until late 2018





## 2017 Started with a week-long freeze

- Winter of 2017 was among the top 5 coldest winters experienced in the region (1929, 1937, 1949, 1950, 1985)
- Average regional temperatures dropped to 19.6 degrees on January 6<sup>th</sup> 2017
- In the past 90 years region had experienced only 190 days colder than January 6<sup>th</sup>.
- Summe