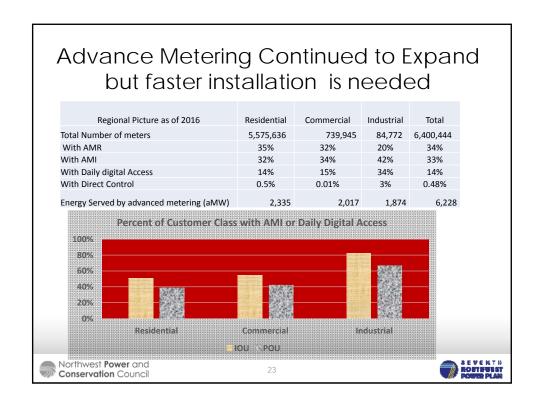

Electric utilities had significant drop in their sales in 2016. Drop in sales was present across the sectors. Largest impact on sales was due to warmer weather. Losses in industrial sector, highlighted by closure of one of the two remaining smelters, caused a

significant drop in sales. Other factors contributing to lower sales were continued growth in conservation acquisition and installation of distributed generation behind the meter. Revenues of utilities continue to grow but rate of growth has slowed down. Recovery has not been uniform across the region. The following tables, county level percent change in employment (non-farm employment), gross county output (in \$2009) and population, for 2016 are compared to 2007. Negative values indicate decline from 2007 levels.