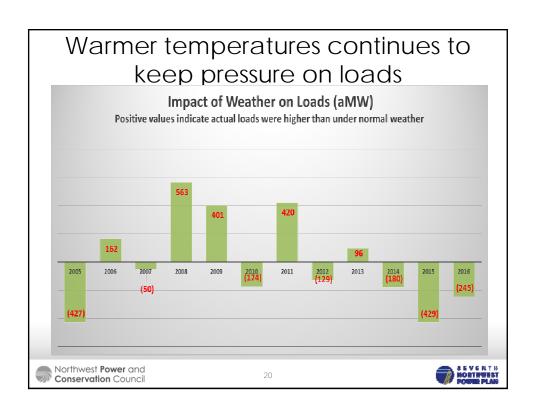

Electric utilities had significant drop in their sales in 2016. Drop in sales was present across the sectors. Largest impact on sales was due to warmer weather. Losses in industrial sector, highlighted by closure of one of the two remaining smelters, caused a

significant drop in sales. Other factors contributing to lower sales were continued growth in conservation acquisition and installation of distributed generation behind the meter. Revenues of utilities continue to grow but rate of growth has slowed down. Recovery has not been uniform across the region. The following tables, county level percent change in employment (non-farm employment), gross county output (in \$2009) and population, for 2016 are compared to 2007. Negative values indicate decline from 2007 levels.