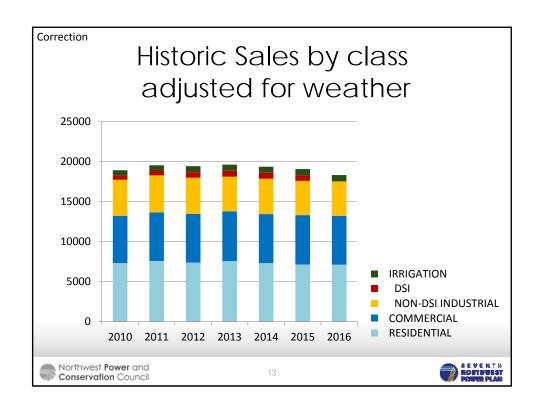

Electric utilities had significant drop in their sales in 2016. Drop in sales was present across the sectors. Largest impact on sales was due to warmer weather. Losses in industrial sector, highlighted by closure of one of the two remaining smelters, caused a

significant drop in sales. Other factors contributing to lower sales were continued growth in conservation acquisition and installation of distributed generation behind the meter. Revenues of utilities continue to grow but rate of growth has slowed down. Recovery has not been uniform across the region. The following tables, county level percent change in employment (non-farm employment), gross county output (in \$2009) and population, for 2016 are compared to 2007. Negative values indicate decline from 2007 levels.