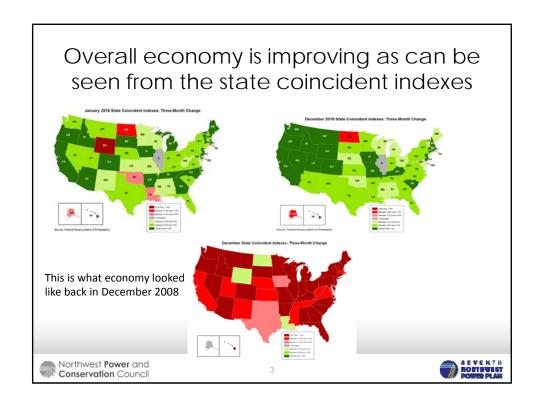

### Background:

Although regional economy, jobs, output, employment has returned to or surpassed prerecessionary period, the recovery has not been uniform across the region. With faster recovery for metropolitan areas and slower recovery in the rural communities. A table showing percent change in employment, gross county output and population for each state is included at the end of this cover memo.