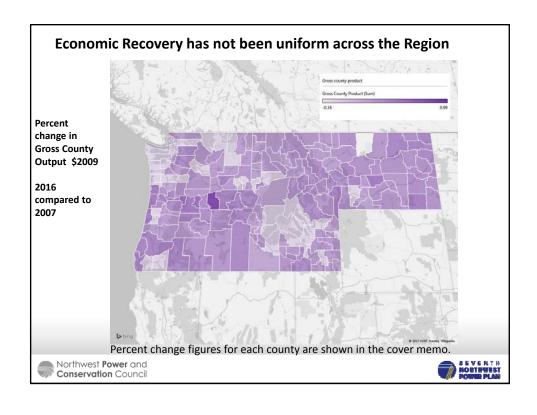

### Background:

Although regional economy, jobs, output, employment has returned to or surpassed prerecessionary period, the recovery has not been uniform across the region. With faster recovery for metropolitan areas and slower recovery in the rural communities. A table showing percent change in employment, gross county output and population for each state is included at the end of this cover memo.

significant drop in sales. Other factors contributing to lower sales were continued growth in conservation acquisition and installation of distributed generation behind the meter. Revenues of utilities continue to grow but rate of growth has slowed down. Recovery has not been uniform across the region. The following tables, county level percent change in employment (non-farm employment), gross county output (in \$2009) and population, for 2016 are compared to 2007. Negative values indicate decline from 2007 levels.