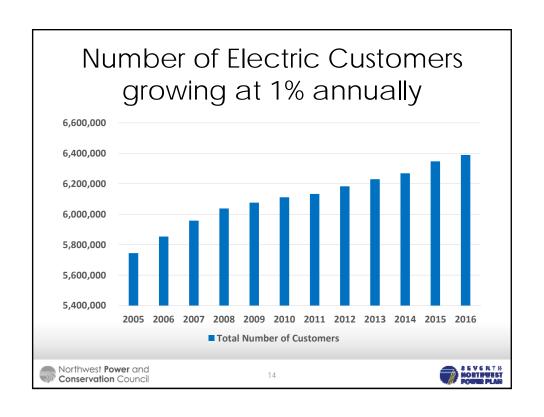

|

# 2016 State of Economy & Electric Utilities in the Northwest

### December 2017 Massoud Jourabchi





### In this presentation

- State of Economy
  - Jobs, output, population and housing
    - Uneven recovery
- State of electric utilities
  - Sales, Revenues, Rates
  - Average and Peak Loads 1995-2016
  - Factors contributing to lower sales
  - Doing more with more electric efficiency
- Quick glance at 2017 sales and weather



















### Sales in 2016 Declined

- Even with increased employment, increased number of new home construction, we find 2016 sales were below 2015 levels.
- This was in part due to:
  - Warmer weather
  - Higher conservation acquisition levels
  - Higher installation of behind-the-meter generation.
  - Drop in industrial (DSI) load.

























### Another factor keeping sales volumes down has been behind-the-meter solar installations

|                                       | 2015   | 2016   |
|---------------------------------------|--------|--------|
| number of solar installations         | 23,374 | 28,202 |
| capacity installed Cumulative (DC MW) | 187    | 214    |
| Energy sold back to the utility MWH   | 16,916 | 6,529  |

- Number of installations increased by 20%
- Capacity expended by 15%
- More energy was used on-site.
- Energy sold back was dropped by 72%



21







## Time-of-Use Rate Schedules in the Region

- There are 15 TOU rate schedules in the region.
- These schedules were focused mainly industrial customer, but residential and commercial TOU rates also available.
- Idaho power, PacifiCorp, PG